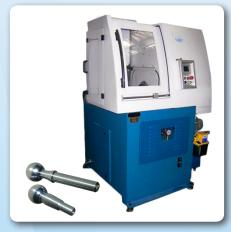

#### **ELECTRICAL UPSETTING MACHINES:**

- Capacity: 12 to 300kVA
- Near 'ZERO' rejection
- Repeatable & perfect Bulb shape
- A low foot print 1.5 x 1M
- IGBT driven control
- Complete automation

125kVA - Single Head Horizontal Hydraulic Up-

**ACHIEVE** THE **PERFECT BULB SHAPE** 