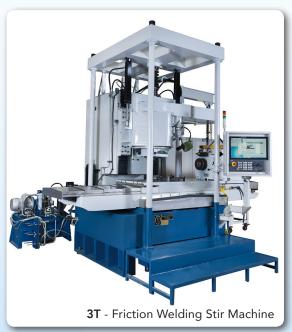

#### FRICTION WELDING MACHINES:

- Capacity 1.5 to 300 ton
- Consistent quality of output
- Fully automated operation
- Industry leading accuracy of weld length and orientation
- Energy efficient design
- Short cycle time
- Real-time feedback