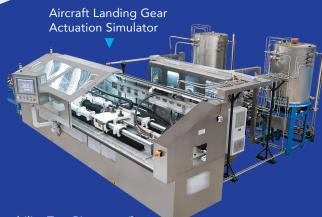

Replaced 3 different testing machines with a Single Test Rig (1.5 to 1000 bar) for testing all 5 actuators of aircraft landing gear

- for a leading aerospace tier-1 supplier

- for a premier technical institute