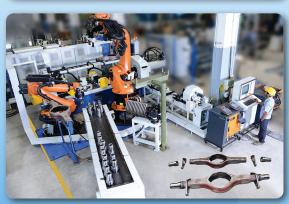

#### FRICTION WELDING MACHINES:

- Capacity 1.5 to 300 ton
- Consistent quality of output
- Fully automated operation
- Industry leading accuracy of weld length and orientation
- Energy efficient design
- Short cycle time
- Real-time feedback