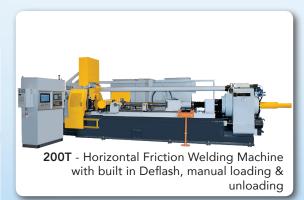

#### FRICTION WELDING MACHINES:

- Capacity 1.5 to 300 ton
- Consistent quality of output
- Fully automated operation
- Industry leading accuracy of weld length and orientation
- Energy efficient design
- Short cycle time
- Real-time feedback