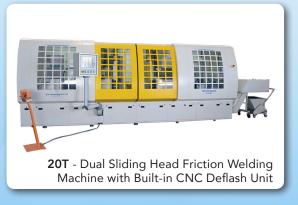

#### FRICTION WELDING MACHINES:

- Capacity 1.5 to 300 ton
- Consistent quality of output
- Fully automated operation
- Industry leading accuracy of weld length and orientation
- Energy efficient design
- Short cycle time
- Real-time feedback