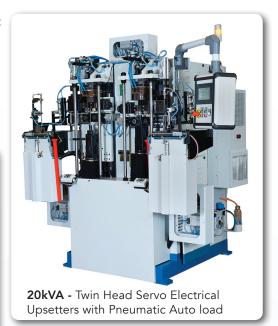

#### **ELECTRICAL UPSETTING MACHINES:**

- Capacity: 12 to 300kVA
- Near 'ZERO' rejection
- Repeatable & perfect Bulb shape
- A low foot print 1.5 x 1M
- IGBT driven control
- Complete automation

125kVA - Single Head Horizontal Hydraulic Up-