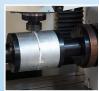

#### **ELECTRICAL UPSETTING MACHINES:**

- Capacity: 12 to 300kVA
- Near 'ZERO' rejection
- Repeatable & perfect Bulb shape
- A low foot print 1.5 x 1M
- IGBT driven control
- Complete automation

125kVA - Single Head Horizontal Hydraulic Up-