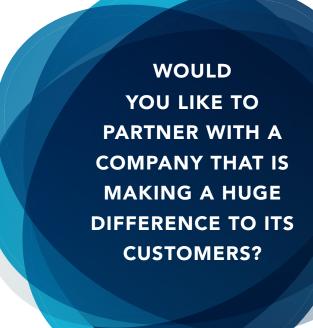

Replaced 3 different testing machines with a Single Test Rig (1.5 to 1000 bar) for testing all 5 actuators of aircraft landing gear

- for a leading aerospace tier-1 supplier

- for a premier technical institute

#### **Applications include:**

- Endurance
- Torque
- **Durability**
- Noise &
- Leakage tests on automotive steering systems, ball joints, brakes, aircraft landing gear...

Electro Hydraulic Force Exciter