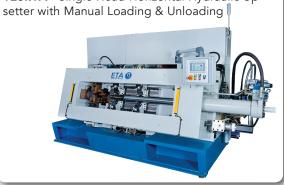

#### **ELECTRICAL UPSETTING MACHINES:**

- Capacity: 12 to 300kVA
- Near 'ZERO' rejection
- Repeatable & perfect Bulb shape
- A low foot print 1.5 x 1M
- IGBT driven control
- Complete automation

125kVA - Single Head Horizontal Hydraulic Up-